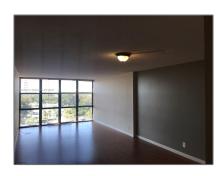

#### Basic Details

| Property Type:  | Residential |  |
|-----------------|-------------|--|
| Listing Type:   | For Sale    |  |
| Listing ID:     | A11324573   |  |
| Price:          | \$280,000   |  |
| Bedrooms:       | 1           |  |
| Bathrooms:      | 1           |  |
| Half Bathrooms: | 1           |  |
| Square Footage: | 915 Sqft    |  |
| Year Built:     | 1976        |  |

#### Features

| $\sqrt{}$ | Heating System: | Central, Electric                        |
|-----------|-----------------|------------------------------------------|
| $\sqrt{}$ | Cooling System: | Central Air, Electric                    |
| $\sqrt{}$ | View:           | Garden View, Skyline                     |
| $\sqrt{}$ | Pet Allowed:    | Restrictions Or Possible<br>Restrictions |
| $\sqrt{}$ | Patio:          | Open Balcony                             |
| $\sqrt{}$ | Furnished:      | Unfurnished                              |