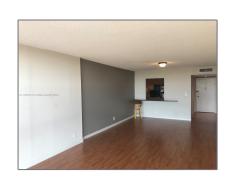

#### Basic Details

| Property Type:  | Residential |  |
|-----------------|-------------|--|
| Listing Type:   | For Sale    |  |
| Listing ID:     | A11324573   |  |
| Price:          | \$280,000   |  |
| Bedrooms:       | 1           |  |
| Bathrooms:      | 1           |  |
| Half Bathrooms: | 1           |  |
| Square Footage: | 915 Sqft    |  |
| Year Built:     | 1976        |  |

#### Features

| $\sqrt{}$ | Heating System: | Central, Electric                        |
|-----------|-----------------|------------------------------------------|
| $\sqrt{}$ | Cooling System: | Central Air, Electric                    |
| $\sqrt{}$ | View:           | Garden View, Skyline                     |
| $\sqrt{}$ | Pet Allowed:    | Restrictions Or Possible<br>Restrictions |
| $\sqrt{}$ | Patio:          | Open Balcony                             |
| $\sqrt{}$ | Furnished:      | Unfurnished                              |