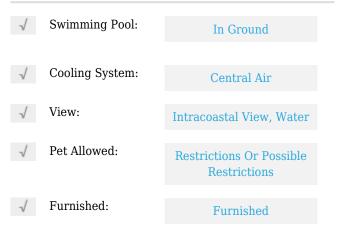

# **Residential Lease For Rent**

610 Sqft - 2501 S Ocean Dr # 1534, Hollywood, Florida 33019





#### Basic **Details**

| Property Type:  | <b>Residential Lease</b> |  |
|-----------------|--------------------------|--|
| Listing Type:   | For Rent                 |  |
| Listing ID:     | A11324765                |  |
| Price:          | \$2,098                  |  |
| Bathrooms:      | 1                        |  |
| Square Footage: | 610 Sqft                 |  |
| Year Built:     | 1968                     |  |

#### Features



### Address Map

| Country:       | US                        |  |
|----------------|---------------------------|--|
| State:         | FL                        |  |
| County:        | <b>Broward County</b>     |  |
| City:          | Hollywood                 |  |
| Zipcode:       | 33019                     |  |
| Street:        | 2501 S Ocean Dr #<br>1534 |  |
| Building Name: | WAVE CONDO                |  |
| Floor Number:  | 0                         |  |
| Longitude:     | W81° 52' 57.1''           |  |
| Latitude:      | N25° 59' 50.3''           |  |

## Agent Info



Daniel Lombardi ☎ (305) 695-1600 ☎ (786) 525-6127 ᢂ daniel@lomardiproperties.com