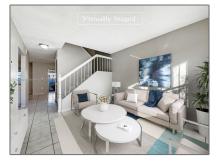

# **Residential For Sale**

1,407 Sqft - 100 SW 110th Ave # 1, Sweetwater, Florida 33174

#### Basic **Details**

| Property Type:  | Residential |  |
|-----------------|-------------|--|
| Listing Type:   | For Sale    |  |
| Listing ID:     | A11324502   |  |
| Price:          | \$361,000   |  |
| Bedrooms:       | 3           |  |
| Bathrooms:      | 2           |  |
| Half Bathrooms: | 1           |  |
| Square Footage: | 1,407 Sqft  |  |
| Year Built:     | 1985        |  |