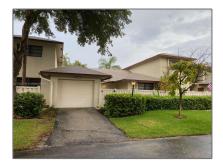

# Residential For Sale

1,250 Sqft - 3900 NE 18th Ave # 1603, Pompano Beach, Florida 33064

#### Basic Details

| Property Type:  | Residential |  |
|-----------------|-------------|--|
| Listing Type:   | For Sale    |  |
| Listing ID:     | A11324726   |  |
| Price:          | \$350,000   |  |
| Bedrooms:       | 2           |  |
| Bathrooms:      | 2           |  |
| Square Footage: | 1,250 Sqft  |  |
| Year Built:     | 1980        |  |

### Address Map

| Country:       | US                         |
|----------------|----------------------------|
| State:         | FL                         |
| County:        | <b>Broward County</b>      |
| City:          | Pompano Beach              |
| Zipcode:       | 33064                      |
| Street:        | 3900 NE 18th Ave #<br>1603 |
| Building Name: | Lighthouse Village         |
| Floor Number:  | 0                          |
| Longitude:     | W81° 54' 4.1''             |