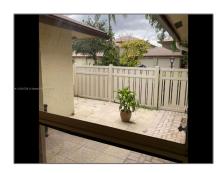

### Features

| √ Heating System: | Central        |
|-------------------|----------------|
| ✓ Cooling System: | Central Air    |
| √ Fence:          | Fenced         |
| √ View:           | Garden View    |
| √ Pet Allowed:    | Maximum 20 Lbs |