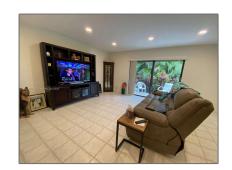

#### Basic Details

| Property Type:  | Residential |  |
|-----------------|-------------|--|
| Listing Type:   | For Sale    |  |
| Listing ID:     | A11324726   |  |
| Price:          | \$350,000   |  |
| Bedrooms:       | 2           |  |
| Bathrooms:      | 2           |  |
| Square Footage: | 1,250 Sqft  |  |
| Year Built:     | 1980        |  |