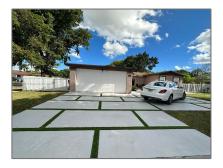

# **Residential Lease For Rent**

2,048 Sqft - 101 SW 65th Way, Pembroke Pines, Florida 33023

### Basic **Details**

| Property Type:  | <b>Residential Lease</b> |  |
|-----------------|--------------------------|--|
| Listing Type:   | For Rent                 |  |
| Listing ID:     | A11324575                |  |
| Price:          | \$4,000                  |  |
| Bedrooms:       | 5                        |  |
| Bathrooms:      | 2                        |  |
| Square Footage: | 2,048 Sqft               |  |
| Year Built:     | 1976                     |  |
| Lot Area:       | 8,016 Sqft               |  |