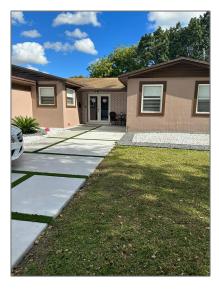

# **Residential Lease For Rent**

2,048 Sqft - 101 SW 65th Way, Pembroke Pines, Florida 33023

### Basic **Details**

| Property Type:  | <b>Residential Lease</b> |  |
|-----------------|--------------------------|--|
| Listing Type:   | For Rent                 |  |
| Listing ID:     | A11324575                |  |
| Price:          | \$4,000                  |  |
| Bedrooms:       | 5                        |  |
| Bathrooms:      | 2                        |  |
| Square Footage: | 2,048 Sqft               |  |
| Year Built:     | 1976                     |  |
| Lot Area:       | 8,016 Sqft               |  |