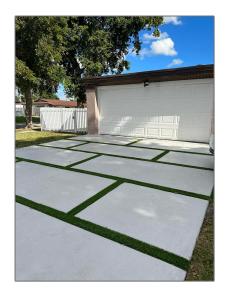

# **Residential Lease For Rent**

2,048 Sqft - 101 SW 65th Way, Pembroke Pines, Florida 33023

### Basic **Details**

| Property Type:  | <b>Residential Lease</b> |  |
|-----------------|--------------------------|--|
| Listing Type:   | For Rent                 |  |
| Listing ID:     | A11324575                |  |
| Price:          | \$4,000                  |  |
| Bedrooms:       | 5                        |  |
| Bathrooms:      | 2                        |  |
| Square Footage: | 2,048 Sqft               |  |
| Year Built:     | 1976                     |  |
| Lot Area:       | 8,016 Sqft               |  |