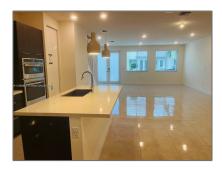

# Residential Lease For Rent

2,500 Sqft - 6667 NW 102 Path # 0, Doral, Florida  $33178\,$ 

#### **Basic Details**

Property Type: **Residential Lease** Listing Type: **For Rent** Listing ID: A11324561 \$4,000 Price: Bedrooms: 3 Bathrooms: 2 1 Half Bathrooms: Square Footage: 2,500 Sqft Year Built: 2020