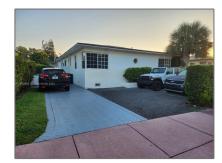

# Residential Lease For Rent

875 Sqft - 2145 Bay Dr#2, Miami Beach, Florida 33141

### Basic Details

| Property Type:  | Residential Lease |  |
|-----------------|-------------------|--|
| Listing Type:   | For Rent          |  |
| Listing ID:     | A11323983         |  |
| Price:          | \$2,350           |  |
| Bedrooms:       | 2                 |  |
| Bathrooms:      | 1                 |  |
| Square Footage: | 875 Sqft          |  |
| Year Built:     | 1940              |  |
| Lot Area:       | 7,789 Sqft        |  |