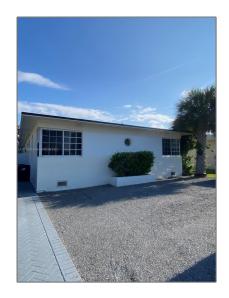

# Residential Lease For Rent

875 Sqft - 2145 Bay Dr#2, Miami Beach, Florida 33141

### Basic Details

| Property Type:  | Residential Lease |  |
|-----------------|-------------------|--|
| Listing Type:   | For Rent          |  |
| Listing ID:     | A11323983         |  |
| Price:          | \$2,350           |  |
| Bedrooms:       | 2                 |  |
| Bathrooms:      | 1                 |  |
| Square Footage: | 875 Sqft          |  |
| Year Built:     | 1940              |  |
| Lot Area:       | 7,789 Sqft        |  |