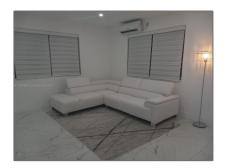

#### **Basic Details**

| Property Type:  | <b>Residential Lease</b> |  |
|-----------------|--------------------------|--|
| Listing Type:   | For Rent                 |  |
| Listing ID:     | A11324480                |  |
| Price:          | \$2,500                  |  |
| Bedrooms:       | 1                        |  |
| Bathrooms:      | 1                        |  |
| Square Footage: | 16,268 Sqft              |  |
| Year Built:     | 1957                     |  |
| Lot Area:       | 12,300 Sqft              |  |

#### Features

✓ Pet Allowed: Restrictions Or Possible Restrictions

Furnished: Unfurnished

Street: 6890 Abbott Ave #

**1B** 

Building Name: ATLANTIC

**HEIGHTS** 

Floor Number: **0** 