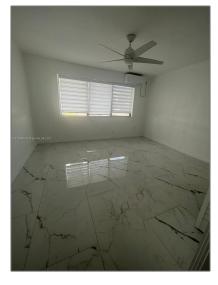

#### **Basic Details**

| Property Type:  | <b>Residential Lease</b> |  |
|-----------------|--------------------------|--|
| Listing Type:   | For Rent                 |  |
| Listing ID:     | A11324480                |  |
| Price:          | \$2,500                  |  |
| Bedrooms:       | 1                        |  |
| Bathrooms:      | 1                        |  |
| Square Footage: | 16,268 Sqft              |  |
| Year Built:     | 1957                     |  |
| Lot Area:       | 12,300 Sqft              |  |

#### Features

✓ Pet Allowed: Restrictions Or Possible Restrictions

Furnished: Unfurnished

Street: 6890 Abbott Ave #

**1B** 

Building Name: ATLANTIC

**HEIGHTS** 

Floor Number: **0** 