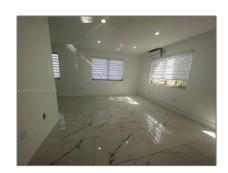

#### **Basic Details**

| Property Type:  | <b>Residential Lease</b> |  |
|-----------------|--------------------------|--|
| Listing Type:   | For Rent                 |  |
| Listing ID:     | A11324480                |  |
| Price:          | \$2,500                  |  |
| Bedrooms:       | 1                        |  |
| Bathrooms:      | 1                        |  |
| Square Footage: | 16,268 Sqft              |  |
| Year Built:     | 1957                     |  |
| Lot Area:       | 12,300 Sqft              |  |

#### Features

✓ Pet Allowed: Restrictions Or Possible Restrictions

Furnished: Unfurnished

Street: 6890 Abbott Ave #

**1B** 

Building Name: ATLANTIC

**HEIGHTS** 

Floor Number: **0** 