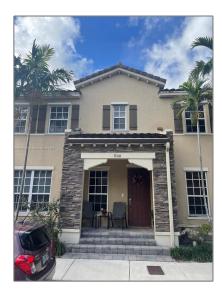

# Residential Lease For Rent

2,312 Sqft - 9310 SW 170th Psge # 0, Miami, Florida 33196

### Basic Details

| Property Type:  | Residential Lease |  |
|-----------------|-------------------|--|
| Listing Type:   | For Rent          |  |
| Listing ID:     | A11324222         |  |
| Price:          | \$1,400           |  |
| Bathrooms:      | 1                 |  |
| Square Footage: | 2,312 Sqft        |  |
| Year Built:     | 2013              |  |
| Lot Area:       | 2,130 Sqft        |  |

## Address Map

| Country: | US                |  |
|----------|-------------------|--|
| State:   | FL                |  |
| County:  | Miami-Dade County |  |
| City:    | Miami             |  |
| Zipcode: | 33196             |  |
| Street:  | 9310 SW 170th     |  |
|          | Psge # 0          |  |