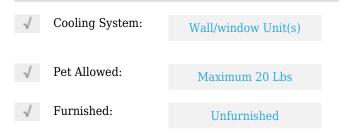

# **Residential Lease For Rent**

595 Sqft - 905 SE 2nd Ct # A, Fort Lauderdale, Florida 33301









### Basic **Details**

| Property Type:  | <b>Residential Lease</b> |  |
|-----------------|--------------------------|--|
| Listing Type:   | For Rent                 |  |
| Listing ID:     | A11321319                |  |
| Price:          | \$1,995                  |  |
| Bedrooms:       | 1                        |  |
| Bathrooms:      | 1                        |  |
| Square Footage: | 595 Sqft                 |  |
| Year Built:     | 1951                     |  |
| Lot Area:       | 11,000 Sqft              |  |

#### Features



#### Address Map

| Country: | US                    |
|----------|-----------------------|
| State:   | FL                    |
| County:  | <b>Broward County</b> |
| City:    | Fort Lauderdale       |
| Zipcode: | 33301                 |

| Street:        | 905 SE 2nd Ct # A |
|----------------|-------------------|
| Building Name: | COLEE HAMMOCK     |
| Floor Number:  | 0                 |
| Longitude:     | W81° 51' 58.5''   |
| Latitude:      | N26° 7' 12.8''    |

## Agent Info



Daniel Lombardi ☎ (305) 695-1600 ☎ (786) 525-6127 ᢂ daniel@lomardiproperties.com