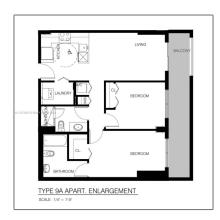

#### **Basic Details**

Property Type: **Residential Lease** Listing Type: For Rent A11323565 Listing ID: \$3,000 Price: Bedrooms: 2 2 Bathrooms: Square Footage: 900 Sqft 2022 Year Built: 16,669 Sqft Lot Area: