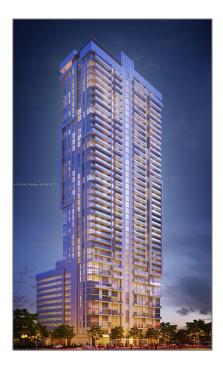

# Residential Lease For Rent

905 Sqft - 1080 BRICKELL AV # 1502, Miami, Florida 33131

### Basic Details

| Property Type:  | <b>Residential Lease</b> |  |
|-----------------|--------------------------|--|
| Listing Type:   | For Rent                 |  |
| Listing ID:     | A11318472                |  |
| Price:          | \$3,800                  |  |
| Bedrooms:       | 1                        |  |
| Bathrooms:      | 1                        |  |
| Half Bathrooms: | 1                        |  |
| Square Footage: | 905 Sqft                 |  |
| Year Built:     | 2016                     |  |

# 1502

Building Name: THE BOND

Floor Number: **0** 

Longitude: **W81° 48' 26.5"** 

Latitude: **N25° 45' 46.1''** 