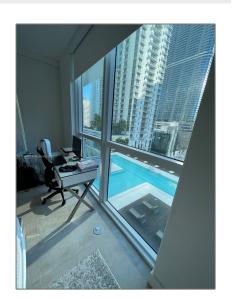

### Basic Details

| Property Type:  | <b>Residential Lease</b> |  |
|-----------------|--------------------------|--|
| Listing Type:   | For Rent                 |  |
| Listing ID:     | A11318472                |  |
| Price:          | \$3,800                  |  |
| Bedrooms:       | 1                        |  |
| Bathrooms:      | 1                        |  |
| Half Bathrooms: | 1                        |  |
| Square Footage: | 905 Sqft                 |  |
| Year Built:     | 2016                     |  |

#### Features

| $\sqrt{}$ | Swimming Pool: | Community, Above<br>Ground               |
|-----------|----------------|------------------------------------------|
| $\sqrt{}$ | View:          | Bay, Other                               |
| $\sqrt{}$ | Pet Allowed:   | Restrictions Or Possible<br>Restrictions |
| $\sqrt{}$ | Furnished:     | Unfurnished                              |