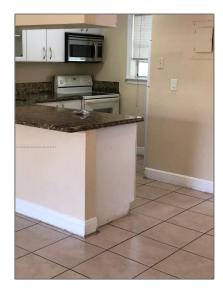

# Residential Lease For Rent

801 Sqft - 17255 SW 95th Ave # H, Palmetto Bay, Florida 33157

### Basic Details

| Property Type:  | Residential Lease |  |
|-----------------|-------------------|--|
| Listing Type:   | For Rent          |  |
| Listing ID:     | A11324058         |  |
| Price:          | \$1,850           |  |
| Bedrooms:       | 2                 |  |
| Bathrooms:      | 1                 |  |
| Square Footage: | 801 Sqft          |  |
| Year Built:     | 1971              |  |