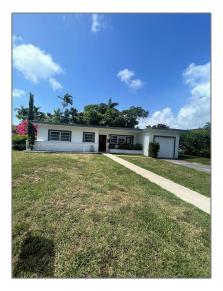

# **Residential Lease For Rent**

1,851 Sqft - 2150 Alamanda Dr, North Miami, Florida 33181

## Basic **Details**

| Property Type:  | <b>Residential Lease</b> |  |
|-----------------|--------------------------|--|
| Listing Type:   | For Rent                 |  |
| Listing ID:     | A11324024                |  |
| Price:          | \$3,900                  |  |
| Bedrooms:       | 3                        |  |
| Bathrooms:      | 2                        |  |
| Square Footage: | 1,851 Sqft               |  |
| Year Built:     | 1952                     |  |
| Lot Area:       | 9,375 Sqft               |  |