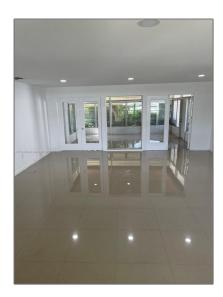

# **Residential Lease For Rent**

1,851 Sqft - 2150 Alamanda Dr, North Miami, Florida 33181

## Basic **Details**

| Property Type:  | <b>Residential Lease</b> |  |
|-----------------|--------------------------|--|
| Listing Type:   | For Rent                 |  |
| Listing ID:     | A11324024                |  |
| Price:          | \$3,900                  |  |
| Bedrooms:       | 3                        |  |
| Bathrooms:      | 2                        |  |
| Square Footage: | 1,851 Sqft               |  |
| Year Built:     | 1952                     |  |
| Lot Area:       | 9,375 Sqft               |  |