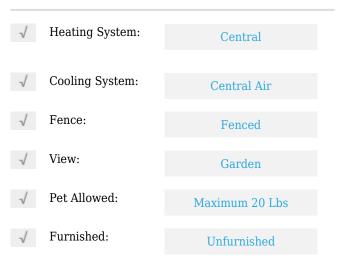

# **Residential Lease For Rent**

1,851 Sqft - 2150 Alamanda Dr, North Miami, Florida 33181









## Basic **Details**

| Property Type:  | <b>Residential Lease</b> |  |
|-----------------|--------------------------|--|
| Listing Type:   | For Rent                 |  |
| Listing ID:     | A11324024                |  |
| Price:          | \$3,900                  |  |
| Bedrooms:       | 3                        |  |
| Bathrooms:      | 2                        |  |
| Square Footage: | 1,851 Sqft               |  |
| Year Built:     | 1952                     |  |
| Lot Area:       | 9,375 Sqft               |  |

#### Features



### Address Map

| Country: | US                |
|----------|-------------------|
| State:   | FL                |
| County:  | Miami-Dade County |
| City:    | North Miami       |
| Zipcode: | 33181             |

| Street:        | 2150 Alamanda Dr        |  |
|----------------|-------------------------|--|
| Building Name: | KEYSTONE POINT<br>SEC 3 |  |
| Floor Number:  | 0                       |  |
| Longitude:     | W81° 50' 47.5''         |  |
| Latitude:      | N25° 53' 28.9''         |  |

# Agent Info



Daniel Lombardi ☎ (305) 695-1600 ☎ (786) 525-6127 ᢂ daniel@lomardiproperties.com