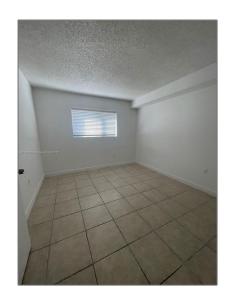

# Residential Lease For Rent

739 Sqft - 250 W Palm Cir W # 104, Pembroke Pines, Florida 33025

### Basic Details

| Property Type:  | Residential Lease |  |
|-----------------|-------------------|--|
| Listing Type:   | For Rent          |  |
| Listing ID:     | A11323937         |  |
| Price:          | \$1,700           |  |
| Bedrooms:       | 1                 |  |
| Bathrooms:      | 1                 |  |
| Square Footage: | 739 Sqft          |  |
| Year Built:     | 1991              |  |