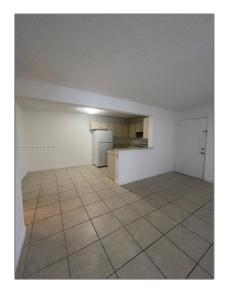

# Residential Lease For Rent

739 Sqft - 250 W Palm Cir W # 104, Pembroke Pines, Florida 33025

### Basic Details

| Property Type:  | Residential Lease |  |
|-----------------|-------------------|--|
| Listing Type:   | For Rent          |  |
| Listing ID:     | A11323937         |  |
| Price:          | \$1,700           |  |
| Bedrooms:       | 1                 |  |
| Bathrooms:      | 1                 |  |
| Square Footage: | 739 Sqft          |  |
| Year Built:     | 1991              |  |