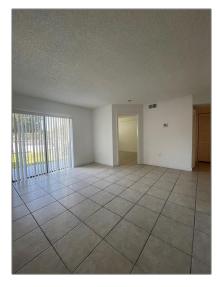

# Residential Lease For Rent

739 Sqft - 250 W Palm Cir W # 104, Pembroke Pines, Florida 33025

### Basic Details

| Property Type:  | Residential Lease |  |
|-----------------|-------------------|--|
| Listing Type:   | For Rent          |  |
| Listing ID:     | A11323937         |  |
| Price:          | \$1,700           |  |
| Bedrooms:       | 1                 |  |
| Bathrooms:      | 1                 |  |
| Square Footage: | 739 Sqft          |  |
| Year Built:     | 1991              |  |