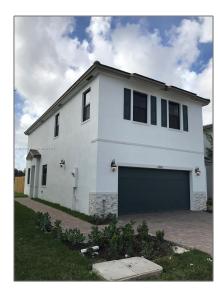

# Residential Lease For Rent

1,792 Sqft - 12902 SW 235th Ter # 12902, Miami, Florida 33032

#### Basic Details

| Property Type:  | Residential Lease |  |
|-----------------|-------------------|--|
| Listing Type:   | For Rent          |  |
| Listing ID:     | A11323912         |  |
| Price:          | \$3,000           |  |
| Bedrooms:       | 3                 |  |
| Bathrooms:      | 2                 |  |
| Half Bathrooms: | 1                 |  |
| Square Footage: | 1,792 Sqft        |  |
| Year Built:     | 2022              |  |
| Lot Area:       | 1,965 Sqft        |  |
|                 |                   |  |