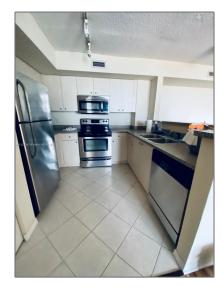

# Residential Lease For Rent

1,071 Sqft - 1801 N Flagler Dr # 822, West Palm Beach, Florida 33407

### Basic Details

| Property Type:  | <b>Residential Lease</b> |  |
|-----------------|--------------------------|--|
| Listing Type:   | For Rent                 |  |
| Listing ID:     | A11322385                |  |
| Price:          | \$2,450                  |  |
| Bedrooms:       | 2                        |  |
| Bathrooms:      | 2                        |  |
| Square Footage: | 1,071 Sqft               |  |
| Year Built:     | 2001                     |  |
| Lot Area:       | 43,560 Sqft              |  |