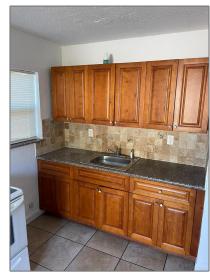

### Basic Details

| Property Type:  | <b>Residential Lease</b> |  |
|-----------------|--------------------------|--|
| Listing Type:   | For Rent                 |  |
| Listing ID:     | A11323701                |  |
| Price:          | \$1,350                  |  |
| Bedrooms:       | 1                        |  |
| Bathrooms:      | 1                        |  |
| Square Footage: | 4,095 Sqft               |  |
| Year Built:     | 1959                     |  |
| Lot Area:       | 6,750 Sqft               |  |

#### Features

| √ Heating System: | Window/wall |
|-------------------|-------------|
| √ Cooling System: | Central Air |
| √ View:           | Garden      |
| √ Pet Allowed     |             |
| √ Furnished:      | Unfurnished |