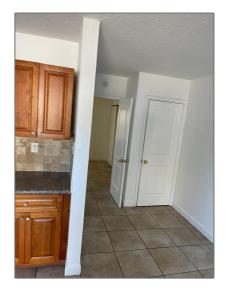

### Basic Details

| Property Type:  | <b>Residential Lease</b> |  |
|-----------------|--------------------------|--|
| Listing Type:   | For Rent                 |  |
| Listing ID:     | A11323701                |  |
| Price:          | \$1,350                  |  |
| Bedrooms:       | 1                        |  |
| Bathrooms:      | 1                        |  |
| Square Footage: | 4,095 Sqft               |  |
| Year Built:     | 1959                     |  |
| Lot Area:       | 6,750 Sqft               |  |

#### Features

| √ Heating System: | Window/wall |
|-------------------|-------------|
| √ Cooling System: | Central Air |
| √ View:           | Garden      |
| √ Pet Allowed     |             |
| √ Furnished:      | Unfurnished |