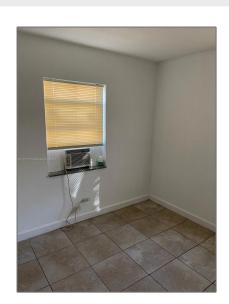

### Basic Details

| Property Type:  | <b>Residential Lease</b> |  |
|-----------------|--------------------------|--|
| Listing Type:   | For Rent                 |  |
| Listing ID:     | A11323701                |  |
| Price:          | \$1,350                  |  |
| Bedrooms:       | 1                        |  |
| Bathrooms:      | 1                        |  |
| Square Footage: | 4,095 Sqft               |  |
| Year Built:     | 1959                     |  |
| Lot Area:       | 6,750 Sqft               |  |

#### Features

| √ Heating System: | Window/wall |
|-------------------|-------------|
| √ Cooling System: | Central Air |
| √ View:           | Garden      |
| √ Pet Allowed     |             |
| √ Furnished:      | Unfurnished |