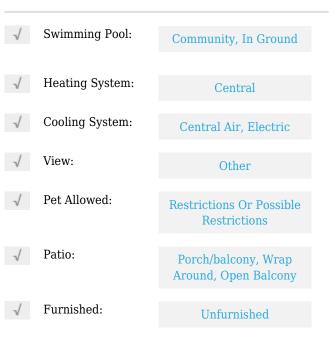

# **Residential Lease For Rent**

910 Sqft - 13059 SW 88th Ter S#B, Miami, Florida 33186





### Basic Details

| Property Type:  | <b>Residential Lease</b> |  |
|-----------------|--------------------------|--|
| Listing Type:   | For Rent                 |  |
| Listing ID:     | A11323554                |  |
| Price:          | \$2,500                  |  |
| Bedrooms:       | 2                        |  |
| Bathrooms:      | 2                        |  |
| Square Footage: | 910 Sqft                 |  |
| Year Built:     | 1989                     |  |

#### Features



## Address Map

| Country: | US                |
|----------|-------------------|
| State:   | FL                |
| County:  | Miami-Dade County |
| City:    | Miami             |
| Zipcode: | 33186             |

| Street:        | 13059 SW 88th Ter<br>S # B   |  |
|----------------|------------------------------|--|
| Building Name: | ELAN AT CALUSA<br>CONDO XIII |  |
| Floor Number:  | 0                            |  |
| Longitude:     | W81° 35' 39.8''              |  |
| Latitude:      | N25° 41' 6.2''               |  |

# Agent Info



Daniel Lombardi ☎ (305) 695-1600 ☎ (786) 525-6127 ᢂ daniel@lomardiproperties.com