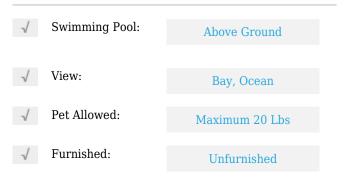

# **Residential Lease For Rent**

774 Sqft - 951 Brickell Ave # 2900, Miami, Florida 33131









### **Basic Details**

| Property Type:  | <b>Residential Lease</b> |  |
|-----------------|--------------------------|--|
| Listing Type:   | For Rent                 |  |
| Listing ID:     | A11323667                |  |
| Price:          | \$3,450                  |  |
| Bedrooms:       | 1                        |  |
| Bathrooms:      | 1                        |  |
| Square Footage: | 774 Sqft                 |  |
| Year Built:     | 2008                     |  |

#### Features



## Address Map

| Country: | US                         |  |
|----------|----------------------------|--|
| State:   | FL                         |  |
| County:  | Miami-Dade County          |  |
| City:    | Miami                      |  |
| Zipcode: | 33131                      |  |
| Street:  | 951 Brickell Ave #<br>2900 |  |

| Building Name: | THE PLAZA 901<br>BRICKELL CO |  |
|----------------|------------------------------|--|
| Floor Number:  | 0                            |  |
| Longitude:     | W81° 48' 33.2''              |  |
| Latitude:      | N25° 45' 52''                |  |

# Agent Info



Daniel Lombardi ☎ (305) 695-1600 ☎ (786) 525-6127 ᢂ daniel@lomardiproperties.com