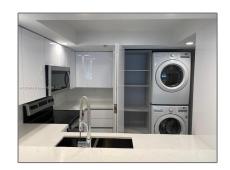

#### Basic Details

| Property Type:  | <b>Residential Lease</b> |  |
|-----------------|--------------------------|--|
| Listing Type:   | For Rent                 |  |
| Listing ID:     | A11323414                |  |
| Price:          | \$3,100                  |  |
| Bedrooms:       | 1                        |  |
| Bathrooms:      | 1                        |  |
| Half Bathrooms: | 1                        |  |
| Square Footage: | 700 Sqft                 |  |
| Year Built:     | 1991                     |  |