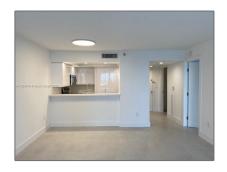

#### Basic Details

| Property Type:  | <b>Residential Lease</b> |  |
|-----------------|--------------------------|--|
| Listing Type:   | For Rent                 |  |
| Listing ID:     | A11323414                |  |
| Price:          | \$3,100                  |  |
| Bedrooms:       | 1                        |  |
| Bathrooms:      | 1                        |  |
| Half Bathrooms: | 1                        |  |
| Square Footage: | 700 Sqft                 |  |
| Year Built:     | 1991                     |  |

### Features

| √ Swimming Pool:  | Community             |
|-------------------|-----------------------|
| √ Heating System: | Central, Electric     |
| √ Cooling System: | Central Air, Electric |
| √ View:           | Bay                   |
| √ Patio:          | Open Balcony          |
| √ Furnished:      | Unfurnished           |