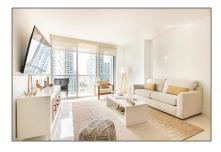

#### Property Type: **Residential Lease** Listing Type: **For Rent** Listing ID: A11322473 \$5,000 Price: Bedrooms: 1 Bathrooms: 1 Square Footage: 842 Sqft Year Built: 2009

#### Features

| <br>Swimming Pool: | In Ground      |
|--------------------|----------------|
| <br>View:          | River          |
| <br>Pet Allowed:   | Maximum 20 Lbs |
| <br>Furnished:     | Furnished      |