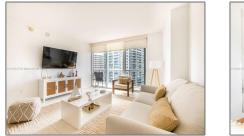

#### Property Type: **Residential Lease** Listing Type: **For Rent** Listing ID: A11322473 \$5,000 Price: Bedrooms: 1 Bathrooms: 1 Square Footage: 842 Sqft Year Built: 2009

#### Features

| <br>Swimming Pool: | In Ground      |
|--------------------|----------------|
| <br>View:          | River          |
| <br>Pet Allowed:   | Maximum 20 Lbs |
| <br>Furnished:     | Furnished      |