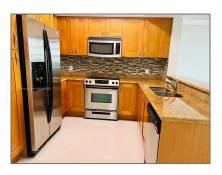

## Basic **Details**

| Property Type:  | <b>Residential Lease</b> |  |
|-----------------|--------------------------|--|
| Listing Type:   | For Rent                 |  |
| Listing ID:     | A11323634                |  |
| Price:          | \$2,600                  |  |
| Bedrooms:       | 1                        |  |
| Bathrooms:      | 1                        |  |
| Half Bathrooms: | 1                        |  |
| Square Footage: | 915 Sqft                 |  |
| Year Built:     | 2007                     |  |