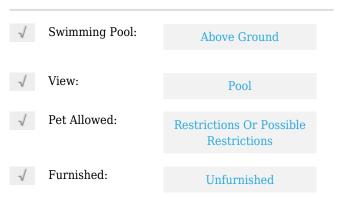

# **Residential Lease For Rent**

915 Sqft - 1755 E Hallandale Beach Blvd # 301E, Hallandale Beach, Florida 33009









## Basic **Details**

| Property Type:  | <b>Residential Lease</b> |  |
|-----------------|--------------------------|--|
| Listing Type:   | For Rent                 |  |
| Listing ID:     | A11323634                |  |
| Price:          | \$2,600                  |  |
| Bedrooms:       | 1                        |  |
| Bathrooms:      | 1                        |  |
| Half Bathrooms: | 1                        |  |
| Square Footage: | 915 Sqft                 |  |
| Year Built:     | 2007                     |  |

#### Features



### Address Map

| Country: | US                    |
|----------|-----------------------|
| State:   | FL                    |
| County:  | <b>Broward County</b> |
| City:    | Hallandale Beach      |
| Zipcode: | 33009                 |

| Street:        | 1755 E Hallandale<br>Beach Blvd # 301E |  |
|----------------|----------------------------------------|--|
| Building Name: | DUO<br>CONDOMINIUM<br>EAST             |  |
| Floor Number:  | 0                                      |  |
| Longitude:     | W81° 52' 8.9''                         |  |
| Latitude:      | N25° 59' 16.2''                        |  |

# Agent Info



Daniel Lombardi ☎ (305) 695-1600 ☎ (786) 525-6127 ᢂ daniel@lomardiproperties.com