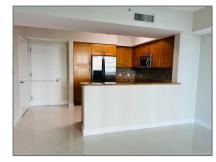

## Basic **Details**

| Property Type:  | <b>Residential Lease</b> |  |
|-----------------|--------------------------|--|
| Listing Type:   | For Rent                 |  |
| Listing ID:     | A11323634                |  |
| Price:          | \$2,600                  |  |
| Bedrooms:       | 1                        |  |
| Bathrooms:      | 1                        |  |
| Half Bathrooms: | 1                        |  |
| Square Footage: | 915 Sqft                 |  |
| Year Built:     | 2007                     |  |