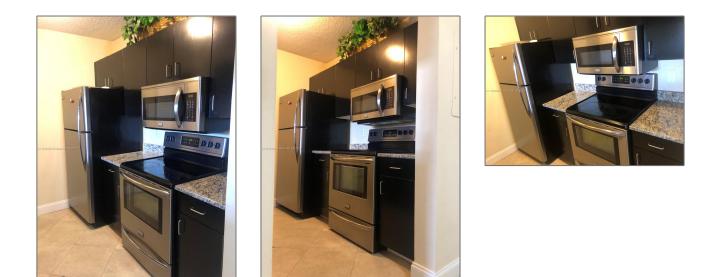

# **Residential Lease For Rent**

698 Sqft - 1739 Village Blvd # 106, West Palm Beach, Florida 33409





### **Basic Details**

| Property Type:  | <b>Residential Lease</b> |  |
|-----------------|--------------------------|--|
| Listing Type:   | For Rent                 |  |
| Listing ID:     | A11323602                |  |
| Price:          | \$1,750                  |  |
| Bedrooms:       | 1                        |  |
| Bathrooms:      | 1                        |  |
| Square Footage: | 698 Sqft                 |  |
| Year Built:     | 1994                     |  |
| Lot Area:       | 432,477 Sqft             |  |

#### Features



## $Address \ \underline{Map}$

| Country: | US                |
|----------|-------------------|
| State:   | FL                |
| County:  | Palm Beach County |
| City:    | West Palm Beach   |
| Zipcode: | 33409             |

| Street:        | 1739 Vi