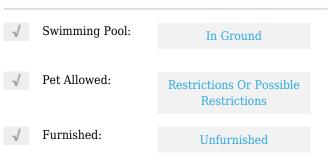

------------------------------------------------------|
| For Rent                 |                                                             |
| A11323581                |                                                             |
| \$1,900                  |                                                             |
| 1                        |                                                             |
| 1                        |                                                             |
| 610 Sqft                 |                                                             |
| 1996                     |                                                             |
|                          | For Rent<br>A11323581<br>\$1,900<br>1<br>1<br>1<br>610 Sqft |

#### Features



### Address Map

| US                     |
|------------------------|
| FL                     |
| Miami-Dade County      |
| Miami Beach            |
| 33141                  |
| 80 S Shore Dr #<br>206 |
|                        |

| Building Name: | CORAL BAY CLUB<br>CONDO |  |
|----------------|-------------------------|--|
| Floor Number:  | 0                       |  |
| Longitude:     | W81° 52' 7.6''          |  |
| Latitude:      | N25° 51' 28.9''         |  |

## Agent Info



Daniel Lombardi ☎ (305) 695-1600 ☎ (786) 525-6127 ᢂ daniel@lomardiproperties.com