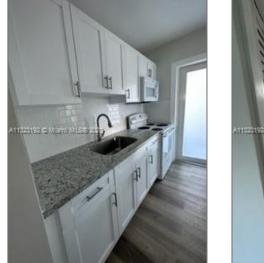

#### Basic Details

| Property Type: | <b>Residential Lease</b> |  |
|----------------|--------------------------|--|
| Listing Type:  | For Rent                 |  |
| Listing ID:    | A11323192                |  |
| Price:         | \$2,200                  |  |
| Bedrooms:      | 1                        |  |
| Bathrooms:     | 1                        |  |
| Year Built:    | 1958                     |  |
| Lot Area:      | 6,776 Sqft               |  |

#### Features

| $\checkmark$ | Pet Allowed: | Maximum 20 Lbs |
|--------------|--------------|----------------|
|              |              |                |
|              | Furnished:   | Unfurnished    |
|              |              |                |