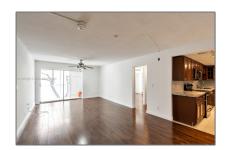

#### Basic Details

| Property Type:  | Residential |  |
|-----------------|-------------|--|
| Listing Type:   | For Sale    |  |
| Listing ID:     | A11322655   |  |
| Price:          | \$210,000   |  |
| Bedrooms:       | 2           |  |
| Bathrooms:      | 2           |  |
| Square Footage: | 1,000 Sqft  |  |
| Year Built:     | 1973        |  |

#### Features

| √ Heating System: | Central        |
|-------------------|----------------|
| ✓ Cooling System: | Central Air    |
| √ View:           | Pool Area View |
| √ Patio:          | Patio          |