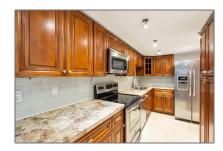

#### Basic Details

| Property Type:  | Residential |  |
|-----------------|-------------|--|
| Listing Type:   | For Sale    |  |
| Listing ID:     | A11322655   |  |
| Price:          | \$210,000   |  |
| Bedrooms:       | 2           |  |
| Bathrooms:      | 2           |  |
| Square Footage: | 1,000 Sqft  |  |
| Year Built:     | 1973        |  |