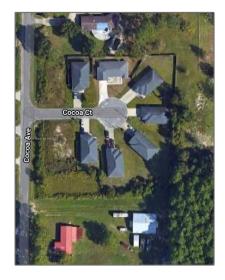

## Basic Details

| Property Type: | <b>Commercial Land</b> |  |
|----------------|------------------------|--|
| Listing Type:  | For Sale               |  |
| Listing ID:    | A11323464              |  |
| Price:         | <b>\$43,000</b>        |  |
| Lot Area:      | 20,857 Sqft            |  |

## Address Map

| Country:       | US                  |  |  |
|----------------|---------------------|--|--|
| State:         | FL                  |  |  |
| County:        | <b>Bay County</b>   |  |  |
| City:          | Panama City         |  |  |
| Zipcode:       | 32405               |  |  |
| Street:        | Cocoa               |  |  |
| Building Name: | <b>Douglas Road</b> |  |  |
| Floor Number:  | 0                   |  |  |
| Longitude:     | E0° 0' 0''          |  |  |
| Latitude:      | N0° 0' 0''          |  |  |