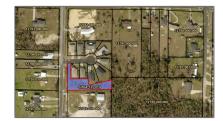

## Basic Details

| Property Type: | <b>Commercial Land</b> |  |
|----------------|------------------------|--|
| Listing Type:  | For Sale               |  |
| Listing ID:    | A11323464              |  |
| Price:         | <b>\$43,000</b>        |  |
| Lot Area:      | 20,857 Sqft            |  |

## Address Map

| Country:       | US                  |  |  |
|----------------|---------------------|--|--|
| State:         | FL                  |  |  |
| County:        | <b>Bay County</b>   |  |  |
| City:          | Panama City         |  |  |
| Zipcode:       | 32405               |  |  |
| Street:        | Cocoa               |  |  |
| Building Name: | <b>Douglas Road</b> |  |  |
| Floor Number:  | 0                   |  |  |
| Longitude:     | E0° 0' 0''          |  |  |
| Latitude:      | N0° 0' 0''          |  |  |