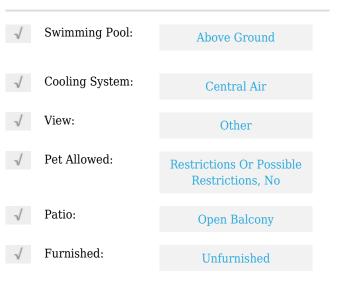

# **Residential Lease For Rent**

1,450 Sqft - 495 Brickell Ave # 1905, Miami, Florida 33131









### **Basic Details**

| Property Type:  | <b>Residential Lease</b> |  |
|-----------------|--------------------------|--|
| Listing Type:   | For Rent                 |  |
| Listing ID:     | A11323182                |  |
| Price:          | \$5,600                  |  |
| Bedrooms:       | 2                        |  |
| Bathrooms:      | 2                        |  |
| Square Footage: | 1,450 Sqft               |  |
| Year Built:     | 2009                     |  |

#### Features



## Address Map

| Country: | US                         |  |
|----------|----------------------------|--|
| State:   | FL                         |  |
| County:  | Miami-Dade County          |  |
| City:    | Miami                      |  |
| Zipcode: | 33131                      |  |
| Street:  | 495 Brickell Ave #<br>1905 |  |

| Building Name: | ICON BRICKELL<br>NO TWO |  |
|----------------|-------------------------|--|
| Floor Number:  | 0                       |  |
| Longitude:     | W81° 48' 41.6''         |  |
| Latitude:      | N25° 46' 5.9''          |  |

# Agent Info



Daniel Lombardi ☎ (305) 695-1600 ☎ (786) 525-6127 ᢂ daniel@lomardiproperties.com