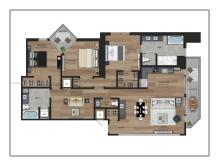

# Residential Lease For Rent

 $1,808 \; \text{Sqft} - 650 \; \text{NE} \; 2\text{nd} \; \text{Ave} \; \# \; 4105, \; \text{Miami,} \\ \text{Florida} \; 33132$ 

## **Basic Details**

Property Type: **Residential Lease** Listing Type: **For Rent** Listing ID: A11323466 Price: \$9,875 Bedrooms: 3 Bathrooms: 2 1,808 Sqft Square Footage: 14,490 Sqft Lot Area: