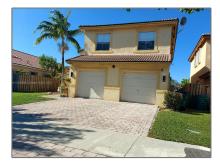

# **Residential Lease For Rent**

2,176 Sqft - 23732 SW 106th Pl # 1, Homestead, Florida 33032

#### Basic Details

| Property Type:  | <b>Residential Lease</b> |  |
|-----------------|--------------------------|--|
| Listing Type:   | For Rent                 |  |
| Listing ID:     | A11320998                |  |
| Price:          | \$3,500                  |  |
| Bedrooms:       | 4                        |  |
| Bathrooms:      | 2                        |  |
| Half Bathrooms: | 1                        |  |
| Square Footage: | 2,176 Sqft               |  |
| Year Built:     | 2005                     |  |
| Lot Area:       | 5,086 Sqft               |  |
|                 |                          |  |