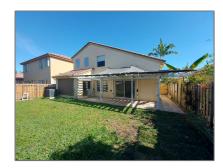

# **Residential Lease For Rent**

2,176 Sqft - 23732 SW 106th Pl # 1, Homestead, Florida 33032

#### Basic Details

| Property Type:  | <b>Residential Lease</b> |  |
|-----------------|--------------------------|--|
| Listing Type:   | For Rent                 |  |
| Listing ID:     | A11320998                |  |
| Price:          | \$3,500                  |  |
| Bedrooms:       | 4                        |  |
| Bathrooms:      | 2                        |  |
| Half Bathrooms: | 1                        |  |
| Square Footage: | 2,176 Sqft               |  |
| Year Built:     | 2005                     |  |
| Lot Area:       | 5,086 Sqft               |  |
|                 |                          |  |