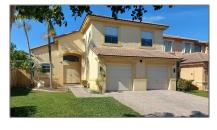

# **Residential Lease For Rent**

2,176 Sqft - 23732 SW 106th Pl # 1, Homestead, Florida 33032

#### Basic Details

| Property Type:  | <b>Residential Lease</b> |  |
|-----------------|--------------------------|--|
| Listing Type:   | For Rent                 |  |
| Listing ID:     | A11320998                |  |
| Price:          | \$3,500                  |  |
| Bedrooms:       | 4                        |  |
| Bathrooms:      | 2                        |  |
| Half Bathrooms: | 1                        |  |
| Square Footage: | 2,176 Sqft               |  |
| Year Built:     | 2005                     |  |
| Lot Area:       | 5,086 Sqft               |  |
|                 |                          |  |