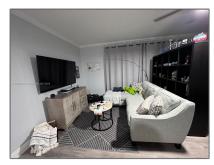

# **Residential Lease For Rent**

848 Sqft - 10400 SW 139th Ave, Miami, Florida 33186

### Basic **Details**

| Property Type:  | <b>Residential Lease</b> |  |
|-----------------|--------------------------|--|
| Listing Type:   | For Rent                 |  |
| Listing ID:     | A11322695                |  |
| Price:          | \$1,750                  |  |
| Bedrooms:       | 1                        |  |
| Bathrooms:      | 1                        |  |
| Square Footage: | 848 Sqft                 |  |
| Year Built:     | 1978                     |  |
| Lot Area:       | 8,650 Sqft               |  |

#### Features

 $\sqrt{}$ 

✓ Cooling System: Electric

Furnished:

Partially