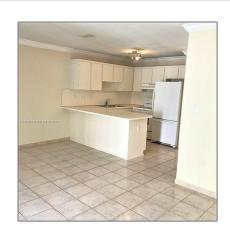

# Residential For Sale

1,308 Sqft - 6337 SW 138th Path, Miami, Florida 33183

#### Basic Details

| Property Type:  | Residential |  |
|-----------------|-------------|--|
| Listing Type:   | For Sale    |  |
| Listing ID:     | A11323301   |  |
| Price:          | \$399,000   |  |
| Bedrooms:       | 3           |  |
| Bathrooms:      | 2           |  |
| Square Footage: | 1,308 Sqft  |  |
| Year Built:     | 1996        |  |
| Lot Area:       | 1,400 Sqft  |  |