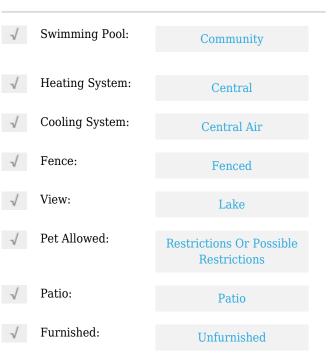

# **Residential Lease For Rent**

1,130 Sqft - 12402 NW 11th Ln # 2102, Miami, Florida 33182









#### **Basic Details**

| Property Type:  | <b>Residential Lease</b> |  |
|-----------------|--------------------------|--|
| Listing Type:   | For Rent                 |  |
| Listing ID:     | A11323228                |  |
| Price:          | \$2,950                  |  |
| Bedrooms:       | 3                        |  |
| Bathrooms:      | 2                        |  |
| Half Bathrooms: | 1                        |  |
| Square Footage: | 1,130 Sqft               |  |
| Year Built:     | 1996                     |  |
|                 |                          |  |

#### Features



### Address Map

| Country:       | US                         |  |
|----------------|----------------------------|--|
| State:         | FL                         |  |
| County:        | Miami-Dade County          |  |
| City:          | Miami                      |  |
| Zipcode:       | 33182                      |  |
| Street:        | 12402 NW 11th Ln<br># 2102 |  |
| Building Name: | PUERTO BELLO<br>CONDO NO 1 |  |
| Floor Number:  | 0                          |  |
| Longitude:     | W81° 36' 19.1''            |  |
| Latitude:      | N25° 46' 52.7''            |  |

## Agent Info



Daniel Lombardi (305) 695-1600 (786) 525-6127

🐱 daniel@lomardiproperties.com