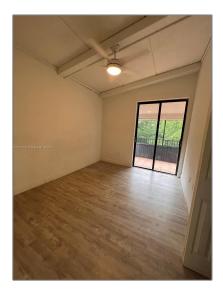

### **Basic Details**

| Property Type:  | <b>Residential Lease</b> |  |
|-----------------|--------------------------|--|
| Listing Type:   | For Rent                 |  |
| Listing ID:     | A11323201                |  |
| Price:          | \$2,300                  |  |
| Bedrooms:       | 2                        |  |
| Bathrooms:      | 2                        |  |
| Square Footage: | 965 Sqft                 |  |
| Year Built:     | 1982                     |  |

### Features

√ Patio: Open Balcony

Furnished: Unfurnished

Building Name: PARKWAY GROVE CONDO PART

Floor Number: **0** 

Longitude: **W81° 47' 41.1''** 

Latitude: **N25° 55' 25.1"** 