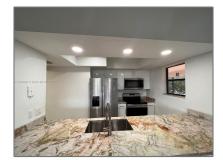

### **Basic Details**

| Property Type:  | <b>Residential Lease</b> |  |
|-----------------|--------------------------|--|
| Listing Type:   | For Rent                 |  |
| Listing ID:     | A11323201                |  |
| Price:          | \$2,300                  |  |
| Bedrooms:       | 2                        |  |
| Bathrooms:      | 2                        |  |
| Square Footage: | 965 Sqft                 |  |
| Year Built:     | 1982                     |  |