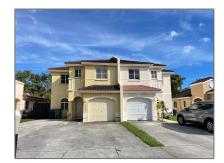

# Residential Lease For Rent

1,458 Sqft - 26307 SW 135th Pl # 26307, Homestead, Florida 33032

### Basic Details

| Property Type:  | Residential Lease |  |
|-----------------|-------------------|--|
| Listing Type:   | For Rent          |  |
| Listing ID:     | A11323203         |  |
| Price:          | \$2,800           |  |
| Bedrooms:       | 4                 |  |
| Bathrooms:      | 3                 |  |
| Half Bathrooms: | 1                 |  |
| Square Footage: | 1,458 Sqft        |  |
| Year Built:     | 2007              |  |
| Lot Area:       | 3,205 Sqft        |  |