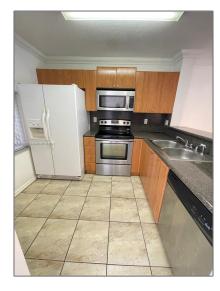

# Residential Lease For Rent

1,458 Sqft - 26307 SW 135th Pl # 26307, Homestead, Florida 33032

### Basic Details

| Property Type:  | Residential Lease |  |
|-----------------|-------------------|--|
| Listing Type:   | For Rent          |  |
| Listing ID:     | A11323203         |  |
| Price:          | \$2,800           |  |
| Bedrooms:       | 4                 |  |
| Bathrooms:      | 3                 |  |
| Half Bathrooms: | 1                 |  |
| Square Footage: | 1,458 Sqft        |  |
| Year Built:     | 2007              |  |
| Lot Area:       | 3,205 Sqft        |  |