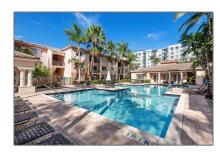

## Basic Details

**Residential Lease** Property Type: **For Rent** Listing Type: Listing ID: A11323167 \$2,800 Price: Bedrooms: 2 Bathrooms: 2 Square Footage: 1,054 Sqft Year Built: 2002