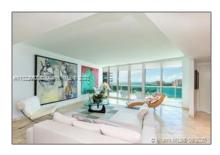

### **Features**

| √ Heating System: | Central, Electric                |
|-------------------|----------------------------------|
| √ Cooling System: | Central Air, Electric            |
| √ Fence:          | Fenced                           |
| √ View:           | Intracoastal View, Bay,<br>Canal |
| √ Furnished:      | Furnished                        |