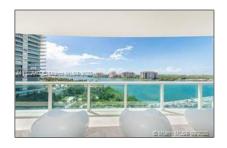

### **Features**

| √ Heating System: | Central, Electric                |
|-------------------|----------------------------------|
| √ Cooling System: | Central Air, Electric            |
| √ Fence:          | Fenced                           |
| √ View:           | Intracoastal View, Bay,<br>Canal |
| √ Furnished:      | Furnished                        |