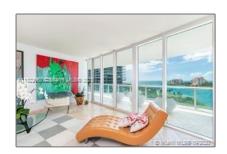

### **Features**

| √ Heating System: | Central, Electric                |
|-------------------|----------------------------------|
| √ Cooling System: | Central Air, Electric            |
| √ Fence:          | Fenced                           |
| √ View:           | Intracoastal View, Bay,<br>Canal |
| √ Furnished:      | Furnished                        |