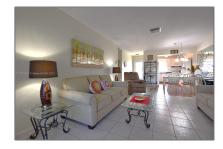

# Residential For Sale

892 Sqft - 2804 Crosley Dr E # B, West Palm Beach, Florida 33415

### Basic Details

| Property Type:  | Residential |  |
|-----------------|-------------|--|
| Listing Type:   | For Sale    |  |
| Listing ID:     | A11322954   |  |
| Price:          | \$149,000   |  |
| Bedrooms:       | 2           |  |
| Bathrooms:      | 2           |  |
| Square Footage: | 892 Sqft    |  |
| Year Built:     | 1970        |  |