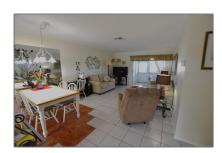

# Residential For Sale

892 Sqft - 2804 Crosley Dr E # B, West Palm Beach, Florida 33415

### Basic Details

| Property Type:  | Residential |  |
|-----------------|-------------|--|
| Listing Type:   | For Sale    |  |
| Listing ID:     | A11322954   |  |
| Price:          | \$149,000   |  |
| Bedrooms:       | 2           |  |
| Bathrooms:      | 2           |  |
| Square Footage: | 892 Sqft    |  |
| Year Built:     | 1970        |  |