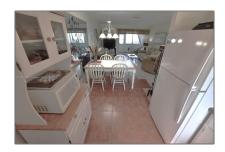

# Residential For Sale

892 Sqft - 2804 Crosley Dr E # B, West Palm Beach, Florida 33415

### Basic Details

| Property Type:  | Residential |  |
|-----------------|-------------|--|
| Listing Type:   | For Sale    |  |
| Listing ID:     | A11322954   |  |
| Price:          | \$149,000   |  |
| Bedrooms:       | 2           |  |
| Bathrooms:      | 2           |  |
| Square Footage: | 892 Sqft    |  |
| Year Built:     | 1970        |  |