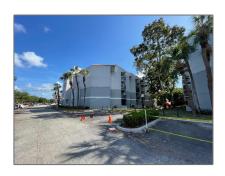

# Residential Lease For Rent

1,030 Sqft - 1750 N Congress Ave # 401, West Palm Beach, Florida 33401

#### Basic Details

Property Type: **Residential Lease** Listing Type: **For Rent** Listing ID: A11322952 \$1,800 Price: Bedrooms: 2 2 Bathrooms: Square Footage: 1,030 Sqft Year Built: 1981

## Address Map

| Country:       | US                           |
|----------------|------------------------------|
| State:         | FL                           |
| County:        | <b>Palm Beach County</b>     |
| City:          | West Palm Beach              |
| Zipcode:       | 33401                        |
| Street:        | 1750 N Congress<br>Ave # 401 |
| Building Name: | PRESIDENTIAL<br>GOLFVIEW CON |
| Floor Number:  | 0                            |
| Longitude:     | W81° 54' 38.1''              |
|                |                              |