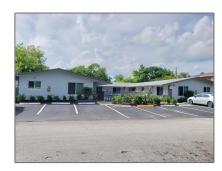

# Residential Lease For Rent

1,360 Sqft - 215 SW 19th Ave # 1, Fort Lauderdale, Florida 33312

### Basic Details

| Property Type:  | <b>Residential Lease</b> |  |
|-----------------|--------------------------|--|
| Listing Type:   | For Rent                 |  |
| Listing ID:     | A11322932                |  |
| Price:          | \$2,600                  |  |
| Bedrooms:       | 3                        |  |
| Bathrooms:      | 3                        |  |
| Square Footage: | 1,360 Sqft               |  |
| Year Built:     | 1976                     |  |
| Lot Area:       | 13,335 Sqft              |  |

## Address Map

| Country:       | US                     |
|----------------|------------------------|
| State:         | FL                     |
| County:        | <b>Broward County</b>  |
| City:          | Fort Lauderdale        |
| Zipcode:       | 33312                  |
| Street:        | 215 SW 19th Ave #<br>1 |
| Building Name: | ROBERTSON PARK         |
| Floor Number:  | 0                      |
|                |                        |