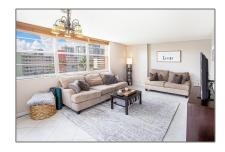

# Residential Lease For Rent

1,145 Sqft - 3161 S Ocean Dr # 506, Hallandale Beach, Florida 33009

### Property Type: **Residential Lease** Listing Type: **For Rent** Listing ID: A11322966 \$2,400 Price: Bedrooms: 2 Bathrooms: 2 Square Footage: 1,145 Sqft Year Built: **1971**

### **Features**

| √ Swimming Pool: | In Ground    |
|------------------|--------------|
| √ Patio:         | Open Balcony |
| √ Furnished:     | Unfurnished  |