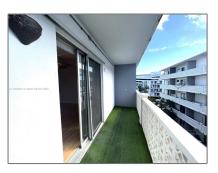

#### Features

| <br>Swimming Pool:  | In Ground                                |
|---------------------|------------------------------------------|
| <br>Heating System: | Central, Electric                        |
| <br>Cooling System: | Central Air, Ceiling<br>Fan(s), Electric |
| <br>View:           | Pool, Garden                             |
| <br>Pet Allowed:    | Maximum 20 Lbs                           |
| <br>Patio:          | Porch/balcony, Open<br>Balcony           |
| <br>Furnished:      | Unfurnished                              |