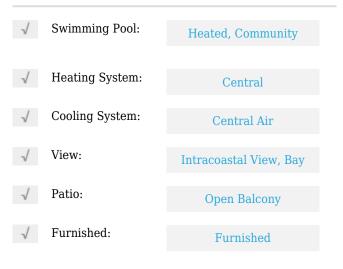

# **Residential Lease For Rent**

1,440 Sqft - 801 N Venetian Dr#905, Miami, Florida 33139





#### **Basic Details**

| Property Type:  | <b>Residential Lease</b> |  |
|-----------------|--------------------------|--|
| Listing Type:   | For Rent                 |  |
| Listing ID:     | A11322715                |  |
| Price:          | \$6,200                  |  |
| Bedrooms:       | 2                        |  |
| Bathrooms:      | 2                        |  |
| Half Bathrooms: | 1                        |  |
| Square Footage: | 1,440 Sqft               |  |
| Year Built:     | 1981                     |  |

#### Features



### Address Map

| Country:       | US                         |  |
|----------------|----------------------------|--|
| State:         | FL                         |  |
| County:        | Miami-Dade County          |  |
| City:          | Miami                      |  |
| Zipcode:       | 33139                      |  |
| Street:        | 801 N Venetian Dr<br># 905 |  |
| Building Name: | VENETIAN ISLE<br>CONDO     |  |
| Floor Number:  | 0                          |  |
|                |                            |  |

| Longitude: | W81° 49' 14.6'' |
|------------|-----------------|
| Latitude:  | N25° 47' 26.4'' |

## Agent Info



Daniel Lombardi ☎ (305) 695-1600 ☎ (786) 525-6127 ᢂ daniel@lomardiproperties.com