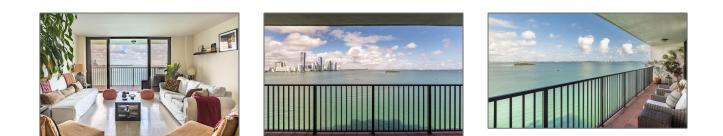

# **Residential Lease For Rent**

1,440 Sqft - 801 N Venetian Dr#905, Miami, Florida 33139

#### **Basic Details**

| Property Type:  | <b>Residential Lease</b> |  |
|-----------------|--------------------------|--|
| Listing Type:   | For Rent                 |  |
| Listing ID:     | A11322715                |  |
| Price:          | \$6,200                  |  |
| Bedrooms:       | 2                        |  |
| Bathrooms:      | 2                        |  |
| Half Bathrooms: | 1                        |  |
| Square Footage: | 1,440 Sqft               |  |
| Year Built:     | 1981                     |  |