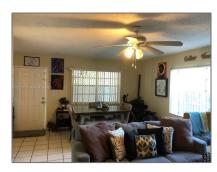

## Basic Details

| Property Type:  | Residential |  |
|-----------------|-------------|--|
| Listing Type:   | For Sale    |  |
| Listing ID:     | A11322942   |  |
| Price:          | \$280,900   |  |
| Bedrooms:       | 2           |  |
| Bathrooms:      | 2           |  |
| Square Footage: | 980 Sqft    |  |
| Year Built:     | 1974        |  |