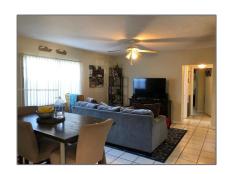

## Basic Details

| Property Type:  | Residential |  |
|-----------------|-------------|--|
| Listing Type:   | For Sale    |  |
| Listing ID:     | A11322942   |  |
| Price:          | \$280,900   |  |
| Bedrooms:       | 2           |  |
| Bathrooms:      | 2           |  |
| Square Footage: | 980 Sqft    |  |
| Year Built:     | 1974        |  |