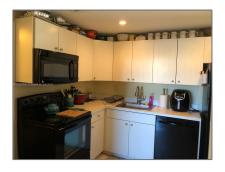

## Basic Details

| Property Type:  | Residential |  |
|-----------------|-------------|--|
| Listing Type:   | For Sale    |  |
| Listing ID:     | A11322942   |  |
| Price:          | \$280,900   |  |
| Bedrooms:       | 2           |  |
| Bathrooms:      | 2           |  |
| Square Footage: | 980 Sqft    |  |
| Year Built:     | 1974        |  |