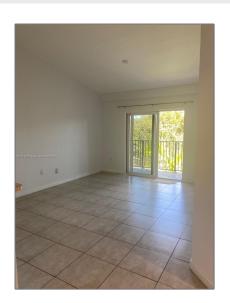

### Basic Details

| Property Type:  | Residential Lease |  |
|-----------------|-------------------|--|
| Listing Type:   | For Rent          |  |
| Listing ID:     | A11321247         |  |
| Price:          | \$2,000           |  |
| Bedrooms:       | 2                 |  |
| Bathrooms:      | 2                 |  |
| Square Footage: | 895 Sqft          |  |
| Year Built:     | 2006              |  |

#### Features

| √ Swimming Pool:  | In Ground         |
|-------------------|-------------------|
| √ Heating System: | Central, Electric |
| ✓ Cooling System: | Ceiling Fan(s)    |
| √ Patio:          | Porch/balcony     |
| √ Furnished:      | Unfurnished       |