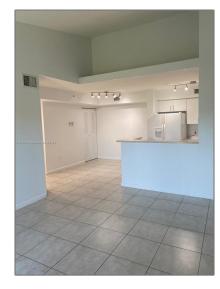

### Basic Details

| Property Type:  | Residential Lease |  |
|-----------------|-------------------|--|
| Listing Type:   | For Rent          |  |
| Listing ID:     | A11321247         |  |
| Price:          | \$2,000           |  |
| Bedrooms:       | 2                 |  |
| Bathrooms:      | 2                 |  |
| Square Footage: | 895 Sqft          |  |
| Year Built:     | 2006              |  |

#### Features

| √ Swimming Pool:  | In Ground         |
|-------------------|-------------------|
| √ Heating System: | Central, Electric |
| ✓ Cooling System: | Ceiling Fan(s)    |
| √ Patio:          | Porch/balcony     |
| √ Furnished:      | Unfurnished       |