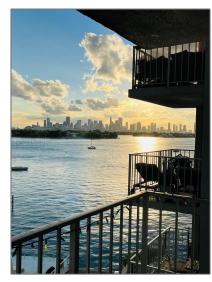

### Features

| $\sqrt{}$ | Swimming Pool:  | In Ground                                    |
|-----------|-----------------|----------------------------------------------|
| $\sqrt{}$ | Heating System: | Central                                      |
| $\sqrt{}$ | Cooling System: | Central Air                                  |
| $\sqrt{}$ | View:           | Intracoastal View, Bay,<br>Ocean             |
| $\sqrt{}$ | Pet Allowed:    | Restrictions Or Possible<br>Restrictions, No |
| $\sqrt{}$ | Patio:          | Porch/balcony, Deck,<br>Open Balcony         |
| $\sqrt{}$ | Furnished:      | Furnished                                    |