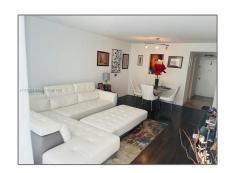

#### Basic Details

| Property Type:  | <b>Residential Lease</b> |  |
|-----------------|--------------------------|--|
| Listing Type:   | For Rent                 |  |
| Listing ID:     | A11322429                |  |
| Price:          | \$3,150                  |  |
| Bedrooms:       | 1                        |  |
| Bathrooms:      | 1                        |  |
| Half Bathrooms: | 1                        |  |
| Square Footage: | 750 Sqft                 |  |
| Year Built:     | 1971                     |  |

### Features

| $\sqrt{}$ | Swimming Pool:  | In Ground                                    |
|-----------|-----------------|----------------------------------------------|
| $\sqrt{}$ | Heating System: | Central                                      |
| $\sqrt{}$ | Cooling System: | Central Air                                  |
| $\sqrt{}$ | View:           | Intracoastal View, Bay,<br>Ocean             |
| $\sqrt{}$ | Pet Allowed:    | Restrictions Or Possible<br>Restrictions, No |
| $\sqrt{}$ | Patio:          | Porch/balcony, Deck,<br>Open Balcony         |
| $\sqrt{}$ | Furnished:      | Furnished                                    |