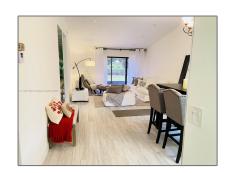

#### Basic Details

| Property Type:  | <b>Residential Lease</b> |  |
|-----------------|--------------------------|--|
| Listing Type:   | For Rent                 |  |
| Listing ID:     | A11321703                |  |
| Price:          | \$3,400                  |  |
| Bedrooms:       | 3                        |  |
| Bathrooms:      | 2                        |  |
| Square Footage: | 1,393 Sqft               |  |
| Year Built:     | 1990                     |  |
| Lot Area:       | 1,883 Sqft               |  |

### Features

| $\sqrt{}$ | Heating System: | Electric                                     |
|-----------|-----------------|----------------------------------------------|
| $\sqrt{}$ | Cooling System: | Ceiling Fan(s), Electric                     |
| $\sqrt{}$ | View:           | Garden                                       |
| $\sqrt{}$ | Pet Allowed:    | Restrictions Or Possible<br>Restrictions, No |
| $\sqrt{}$ | Patio:          | Patio                                        |
| $\sqrt{}$ | Furnished:      | Furnished                                    |