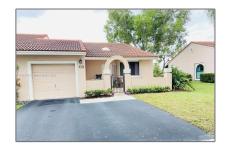

# Residential Lease For Rent

1,393 Sqft - 16632 Greens Edge Cir # 69, Weston, Florida 33326

#### Basic Details

| Property Type:  | <b>Residential Lease</b> |  |
|-----------------|--------------------------|--|
| Listing Type:   | For Rent                 |  |
| Listing ID:     | A11321703                |  |
| Price:          | \$3,400                  |  |
| Bedrooms:       | 3                        |  |
| Bathrooms:      | 2                        |  |
| Square Footage: | 1,393 Sqft               |  |
| Year Built:     | 1990                     |  |
| Lot Area:       | 1,883 Sqft               |  |

### Address Map

| _              |                               |  |
|----------------|-------------------------------|--|
| Country:       | US                            |  |
| State:         | FL                            |  |
| County:        | <b>Broward County</b>         |  |
| City:          | Weston                        |  |
| Zipcode:       | 33326                         |  |
| Street:        | 16632 Greens Edge<br>Cir # 69 |  |
| Building Name: | BONAVENTURE                   |  |
| Floor Number:  | 0                             |  |
|                |                               |  |