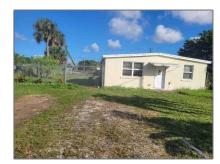

# Residential Lease For Rent

1,100 Sqft - 1602 E Breezy Ln # 1602, West Palm Beach, Florida 33417

### Basic Details

| Property Type:  | <b>Residential Lease</b> |  |
|-----------------|--------------------------|--|
| Listing Type:   | For Rent                 |  |
| Listing ID:     | A11322420                |  |
| Price:          | \$2,300                  |  |
| Bedrooms:       | 2                        |  |
| Bathrooms:      | 1                        |  |
| Square Footage: | 1,100 Sqft               |  |
| Year Built:     | 1960                     |  |
| Lot Area:       | 10,148 Sqft              |  |