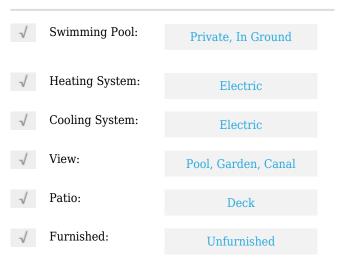

# **Residential Lease For Rent**

630 Sqft - 410 SW 15th St # 205, Pompano Beach, Florida 33060









## **Basic Details**

| Property Type:  | <b>Residential Lease</b> |  |
|-----------------|--------------------------|--|
| Listing Type:   | For Rent                 |  |
| Listing ID:     | A11322361                |  |
| Price:          | \$1,725                  |  |
| Bedrooms:       | 1                        |  |
| Bathrooms:      | 1                        |  |
| Square Footage: | 630 Sqft                 |  |
| Year Built:     | 1985                     |  |
| Lot Area:       | 17,150 Sqft              |  |

#### Features



### Address Map

| Country: | US                    |
|----------|-----------------------|
| State:   | FL                    |
| County:  | <b>Broward County</b> |
| City:    | Pompano Beach         |
| Zipcode: | 33060                 |

| Street:        | 410 SW 15th St #<br>205     |  |
|----------------|-----------------------------|--|
| Building Name: | BOULEVARD PARK<br>ISLES SEC |  |
| Floor Number:  | 0                           |  |
| Longitude:     | W81° 52' 15.2''             |  |
| Latitude:      | N26° 12' 38.4''             |  |

# Agent Info



Daniel Lombardi ☎ (305) 695-1600 ☎ (786) 525-6127 ᢂ daniel@lomardiproperties.com