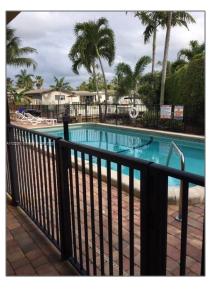

# **Residential Lease For Rent**

630 Sqft - 410 SW 15th St # 205, Pompano Beach, Florida 33060









## **Basic Details**

| Property Type:  | <b>Residential Lease</b> |  |
|-----------------|--------------------------|--|
| Listing Type:   | For Rent                 |  |
| Listing ID:     | A11322361                |  |
| Price:          | \$1,725                  |  |
| Bedrooms:       | 1                        |  |
| Bathrooms:      | 1                        |  |
| Square Footage: | 630 Sqft                 |  |
| Year Built:     | 1985                     |  |
| Lot Area:       | 17,150 Sqft              |  |

#### Features



### Address Map

| Country: | US                    |
|----------|-----------------------|
| State:   | FL                    |
| County:  | <b>Broward County</b> |
| City:    | Pompano Beach         |
| Zipcode: | 33060                 |

| Street: