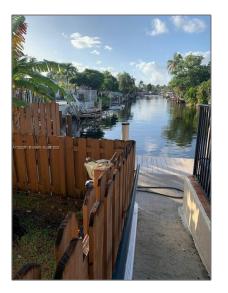

| Street:        | 410 SW 15th St #<br>205     |  |
|----------------|-----------------------------|--|
| Building Name: | BOULEVARD PARK<br>ISLES SEC |  |
| Floor Number:  | 0                           |  |
| Longitude:     | W81° 52' 15.2''             |  |
| Latitude:      | N26° 12' 38.4''             |  |