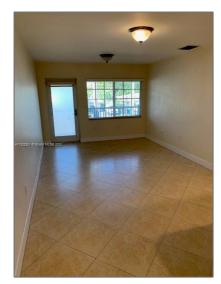

## **Basic Details**

| Property Type:  | <b>Residential Lease</b> |  |
|-----------------|--------------------------|--|
| Listing Type:   | For Rent                 |  |
| Listing ID:     | A11322361                |  |
| Price:          | \$1,725                  |  |
| Bedrooms:       | 1                        |  |
| Bathrooms:      | 1                        |  |
| Square Footage: | 630 Sqft                 |  |
| Year Built:     | 1985                     |  |
| Lot Area:       | 17,150 Sqft              |  |